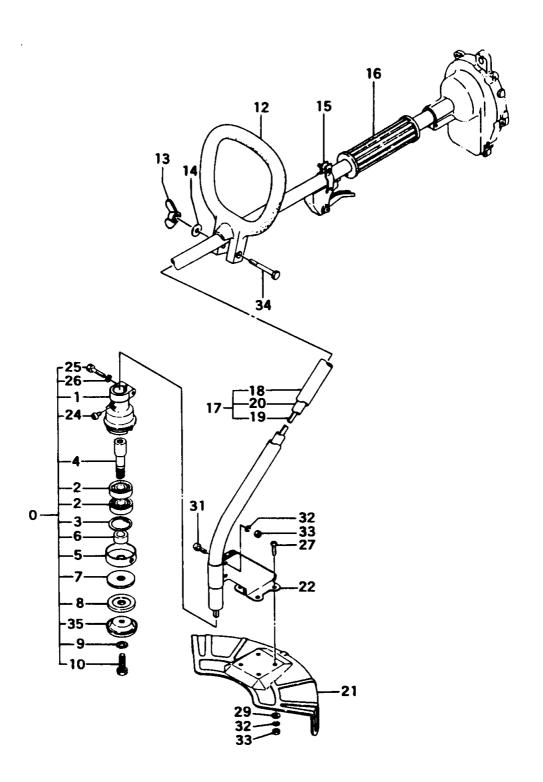

#### FIG.6 DRIVE SHAFT & HANDLE

| _                                                  | 18                                                                                                 |                                                                                                          | /// / //                                                                                         |
|----------------------------------------------------|----------------------------------------------------------------------------------------------------|----------------------------------------------------------------------------------------------------------|--------------------------------------------------------------------------------------------------|
| REF                                                | NER PARTIER                                                                                        | PARTHAME                                                                                                 | SERVER REMARKS                                                                                   |
| 6-000<br>6-001<br>6-002<br>6-003<br>6-004<br>6-005 | 300-33700-900<br>300-33700-201<br>999-61620-101<br>993-51032-002<br>304-33700-200                  | CUTTER CASE ASS'Y CUTTER CASE BALL BEARING #6201ZZ, 32MM/OD STOP RING C-32 IN                            |                                                                                                  |
| 6-006<br>6-007<br>6-008<br>6-009<br>6-010<br>6-012 | 310-33700-200<br>311-33700-200<br>992-29080-000                                                    | CUTTER SHAFT SPACER CUTTER HOLDER CUTTER HOLDER CAP TOOTHED LOCK WASHER 8 L/H BOLT 8/L.H THREAD HANDLE   | 2<br>1<br>1<br>1<br>1<br>1<br>1<br>1<br>1<br>1<br>1<br>1<br>1<br>1<br>1<br>1<br>1<br>1<br>1<br>1 |
| 6-012<br>6-013<br>6-014<br>6-015<br>6-015<br>6-016 | 870-33700-910                                                                                      | VING NUT 6<br>CLUTCH VASHER B<br>THROTTLE LEVER ASS'Y<br>THROTTLE LEVER ASS'Y                            | 1                                                                                                |
| 6-016<br>6-017<br>6-018<br>6-019<br>6-020<br>6-021 | 341-33700-200<br>344-33700-200                                                                     | DRIVE SHAFT PIPE ASS'Y<br>DRIVE SHAFT PIPE<br>FLEXIBLE SHAFT<br>FLEXIBLE LINER COMP.                     | 1 N 851300-<br>C003101-<br>1 1 -B221232                                                          |
| 6-021<br>6-022<br>6-022<br>6-022<br>6-024<br>6-025 | 442-33700-210                                                                                      | SAFETY GUARD BRACKET (ORANGE)<br>SAFETY GUARD BRACKET ORANGE<br>SAFETY GUARD BRACKET ORANGE<br>SCREW 5X8 | 1 N B221233-<br>-B038795<br>1 N -B221232<br>1 P B221233-                                         |
| 6-026<br>6-027<br>6-027<br>6-029<br>6-031<br>6-032 | 992-10050-012<br>990-11050-121<br>990-11050-151<br>990-11050-011<br>990-11050-121<br>992-10050-012 | SCREV 5X12<br>SCREV 5X15<br>VASHER 5<br>SCREV 5X12                                                       | 1<br>4<br>4 N B221232<br>B221233-<br>4<br>2<br>6                                                 |
| 6-033<br>6-034<br>6-035                            | 991-01050-011<br>990-21060-501<br>316-33410-200                                                    |                                                                                                          | 6 1 1 N 780400-                                                                                  |
|                                                    |                                                                                                    |                                                                                                          |                                                                                                  |
|                                                    |                                                                                                    |                                                                                                          |                                                                                                  |
|                                                    |                                                                                                    |                                                                                                          |                                                                                                  |
|                                                    |                                                                                                    |                                                                                                          |                                                                                                  |